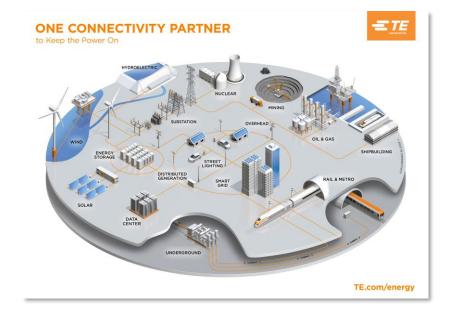

#### PRODUCTS:

- Mining
- Nuclear power plants
- + OEMs
- · Petrochemical plants
- Railways

- Stroot lighting
- Substations
- · Transmission tines
- Underground distribution
- . Solar
- Hydro-electric

Raychem MXSU Jointing System up to 36 kV

Tubes, tapes, sheets, pre-formed covers and barriers providing solutions to bird, animal and weather related outlines

Grid connectivity and reliability from panel to inverter, substation and energy storage.

Innovative wind energy solutions from blade to grid, including Nacelle, Tower, Base, Internal MV Underground Network, Control Station, Public Grid Access and OEM Panel Maker

Raychem Screened, Separable Connection System RSTI-58 800 A up to 24 kV